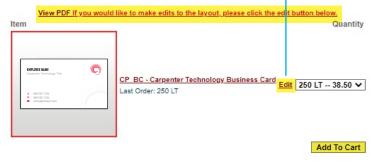

 Click Review Proof to double-check your information. You are responsible for typos once your order is submitted. If you need to make changes, click on Edit.

- When your card looks correct, select your quantity (250 or 500), then click Add to Cart.
- 9. Click Complete Order.
- **10.** Enter your shipping information and other information, including your Cost Center. Please ensure your email address is correct.