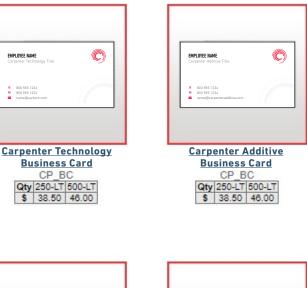

Log On

When you log in, you will see the page below.
 Click on the main page to view the card catalog and order.

- 4. Choose your card from one of the options:
  - Carpenter Technology
  - Carpenter Additive
  - Carpenter Electrification
  - Carpenter Titanium