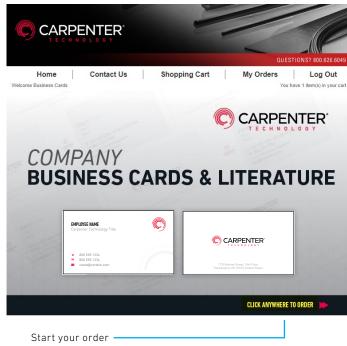

1. Visit

## store.lasting-image.com

Enter the user name and password below.
 User Name: Carpenter
 Password: Carpenter

| CEO-TOOL                                               |
|--------------------------------------------------------|
| creative evolving online tool Powered By LASTING IMAGE |
| PUWERED DT LASTING IMAGE                               |
| SPECIAL REQUEST? QUESTIONS? PLEASE CALL 800.626.6049   |
| Customer Log On                                        |
| User ID:                                               |
| Password:                                              |

Log On

When you log in, you will see the page below.
 Click on the main page to view the card catalog and order.

- 4. Choose your card from one of the options:
  - Carpenter Technology
  - Carpenter Additive
  - Carpenter Electrification
  - Carpenter Titanium