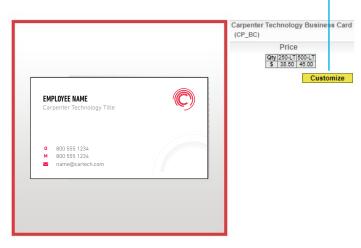

Questions? Email brand@cartech.com or nicki@tscinc.net

5. Click Customize to enter your card details.

 Enter your personal information. Be sure to use correct punctuation for names, suffixes, middle initials, and addresses.

 Click Review Proof to double-check your information. You are responsible for typos once your order is submitted. If you need to make changes, click on Edit.

- When your card looks correct, select your quantity (250 or 500), then click Add to Cart.
- 9. Click Complete Order.
- **10.** Enter your shipping information and other information, including your Cost Center. Please ensure your email address is correct.