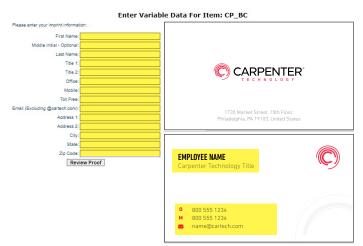

Questions? Email brand@cartech.com or nicki@tscinc.net

5. Click Customize to enter your card details.

 Enter your personal information. Be sure to use correct punctuation for names, suffixes, middle initials, and addresses.

 Click Review Proof to double-check your information. You are responsible for typos once your order is submitted. If you need to make changes, click on Edit.

- When your card looks correct, select your quantity (250 or 500), then click Add to Cart.
- 9. Click Complete Order.
- **10.** Enter your shipping information and other information, including your Cost Center. Please ensure your email address is correct.